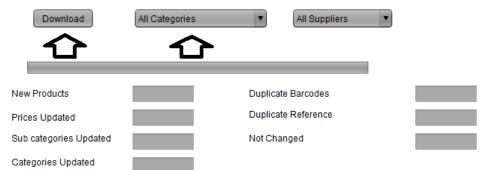

#### Click on download ( or select specific category and click download)

2 TSG POS - 1.6.17-20200416 - LIVE

30-04-2020 11:52:08

#### **Download/Import Stock & Prices**

| Pressing the "Download" button will get a copy of the database from the TSG server. The system will then co | mpare |
|-------------------------------------------------------------------------------------------------------------|-------|
| the database from the server and the database locally on the computer.                                      |       |
| Any missing products will be added in.                                                                      |       |