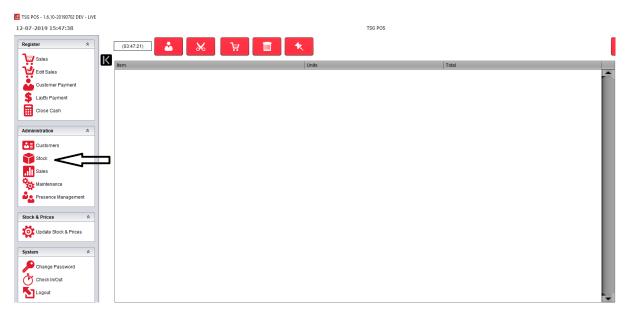

# Set Margins by Category and Supplier



## Access categories menu

#### Click on stock



## Click on categories

| C TSG POS - 1.6.17-20200416 - LIVE<br>30-04-2020 11:10:21 | TSG POS                      | : • -<br>ts           |
|-----------------------------------------------------------|------------------------------|-----------------------|
| Stock                                                     |                              |                       |
| Maintenance                                               |                              |                       |
| Products                                                  | Promotions                   | Stock Holding         |
| Categories                                                | Taxes                        | Stock Movement        |
| Supplier Management                                       | Crder Impo