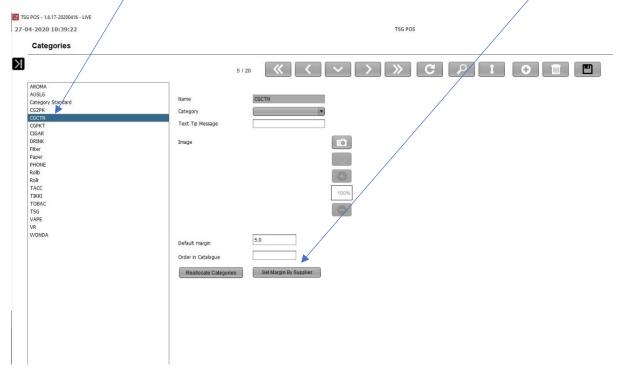

## Click on categories

| C TSG POS - 1.6.17-20200416 - LIVE<br>30-04-2020 11:10:21 | TSG POS                      | : • -<br>ts           |
|-----------------------------------------------------------|------------------------------|-----------------------|
| Stock                                                     |                              |                       |
| Maintenance                                               |                              |                       |
| Products                                                  | Promotions                   | Stock Holding         |
| Categories                                                | Taxes                        | Stock Movement        |
| Supplier Management                                       | Crder Import/Export          | Price Board           |
| Promotions File Export                                    |                              |                       |
| Reports                                                   |                              |                       |
| Products                                                  | Expired Promotions           | Product Labels        |
| Catalogue                                                 | Set Inventory                | Current Inventory     |
| Sinventory By Datetime                                    | Se Inventory: Broken         | iventory: List Detail |
| inventory: Difference                                     | inventory: Difference Detail | See Imported Orders   |

# Select category and margin for each suppliers

Select Categories from the menu on the left hand side

Choose the Category (Either CGCTN, CGPKT, CIGAR OR TOBAC), select Set Margin By Supplier

Set your margins and click on OK. If you leave any blank it will just use the default margin on the categories page