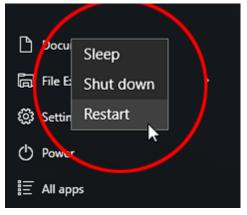

#### 1. Restart your modem

Turn off your modem and turn it back on after 5 minutes.

2. Restart your computer

3. Restart your TSG POS

4. Make sure the POS is synchronizing

If you are not sure what to do. Please check the following link.