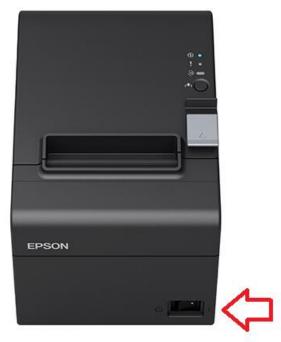

| All Suppliers           | V                       |
|                                | 100%                     |                       |                         |                         |
| New Products                   | 1                        | Duplica               | te Barcodes             | 0                       |
| Prices Updated                 | 0                        | Duplicate Reference 0 |                         |                         |
| Sub categories Updated         | 0                        | Not Changed 3558      |                         | 3558                    |
| Categories Updated             | 0                        |                       |                         |                         |

## 7. Restart you docket printer.



### 8. Make sure your scanner is working

If you are not sure what to do. Please check the following link.

https://tobaccosg.com/it-tips/hardware/scanner-is-not-working-what-to-do/

9. Restart other devices, such as A4 printer.